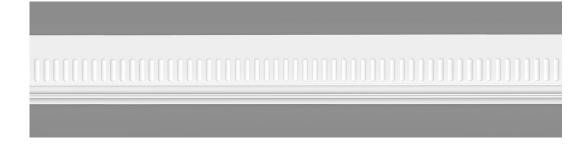

# FR06

Depth: 99mm | Projection: 21mm | Length: 2500mm

FR07

FR08

Depth: 267mm | Projection: 25mm | Length: 2400mm

FR09

Depth: 143mm | Projection: 19mm | Length: 2500mm

FR10