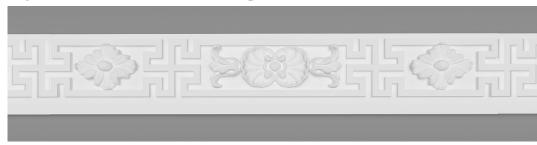

Depth: 206mm | Projection: 34mm | Length: 2500mm

Depth: 205mm | Projection: 33mm | Length: 2500mm

FR12

Depth: 230mm | Projection: 35mm | Length: 2470mm

FR13

Depth: 112mm | Projection: 33mm | Length: 2500mm