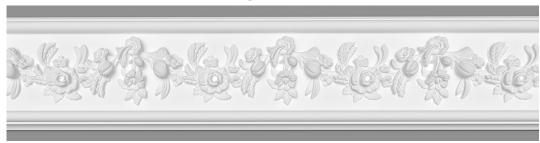

# FR06

Depth: 99mm | Projection: 21mm | Length: 2500mm

FR07

FR08

Depth: 267mm | Projection: 25mm | Length: 2400mm

FR09

Depth: 143mm | Projection: 19mm | Length: 2500mm

FR10