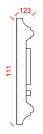

#### FR16

Depth: 175mm | Projection: 36mm | Length: 2150mm

FR17

Depth: 147mm | Projection: 25mm | Length: 2050mm