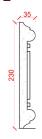

Depth: 206mm | Projection: 34mm | Length: 2500mm

Depth: 205mm | Projection: 33mm | Length: 2500mm

FR12

Depth: 230mm | Projection: 35mm | Length: 2470mm

FR13

Depth: 112mm | Projection: 33mm | Length: 2500mm