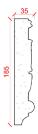

FR01

Depth: 155mm | Projection: 28mm | Length: 1150mm

FR02

Depth: 173mm | Projection: 30mm | Length: 1345mm

FR03

Depth: 92mm | Projection: 15mm | Length: 1600mm

FR04

Depth: 185mm | Projection:35 | Length: 2828mm