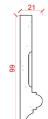

# FR06

Depth: 99mm | Projection: 21mm | Length: 2500mm

FR07

FR08

Depth: 267mm | Projection: 25mm | Length: 2400mm

FR09

Depth: 143mm | Projection: 19mm | Length: 2500mm

FR10