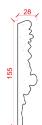

FR01

Depth: 155mm | Projection: 28mm | Length: 1150mm

FR02

Depth: 173mm | Projection: 30mm | Length: 1345mm

FR03

Depth: 92mm | Projection: 15mm | Length: 1600mm

FR04

Depth: 185mm | Projection:35 | Length: 2828mm