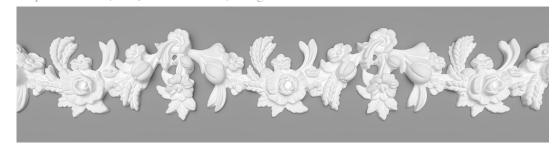

FR01

Depth: 155mm | Projection: 28mm | Length: 1150mm

FR02

Depth: 173mm | Projection: 30mm | Length: 1345mm

FR03

Depth: 92mm | Projection: 15mm | Length: 1600mm

FR04

Depth: 185mm | Projection:35 | Length: 2828mm