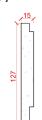

Depth: 206mm | Projection: 34mm | Length: 2500mm

Depth: 205mm | Projection: 33mm | Length: 2500mm

FR12

Depth: 230mm | Projection: 35mm | Length: 2470mm

FR13

Depth: 112mm | Projection: 33mm | Length: 2500mm