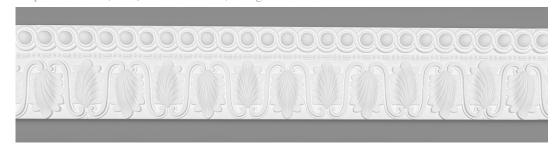

# FR06

Depth: 99mm | Projection: 21mm | Length: 2500mm

FR07

FR08

Depth: 267mm | Projection: 25mm | Length: 2400mm

FR09

Depth: 143mm | Projection: 19mm | Length: 2500mm

FR10