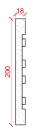

FR14

Depth: 200mm | Projection: 18mm | Length: 3100mm

**FR15** 

Depth: 244mm | Projection: 45mm | Length: 2000mm