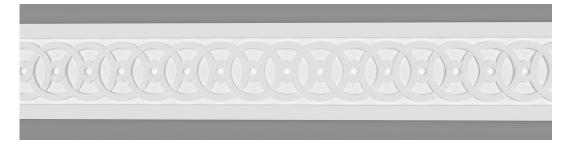

FR14

Depth: 200mm | Projection: 18mm | Length: 3100mm

**FR15** 

Depth: 244mm | Projection: 45mm | Length: 2000mm