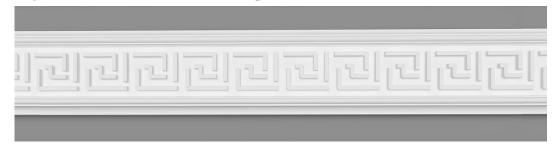

#### FR16

Depth: 175mm | Projection: 36mm | Length: 2150mm

FR17

Depth: 147mm | Projection: 25mm | Length: 2050mm