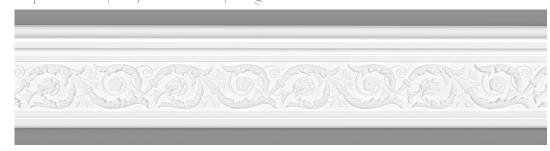

FR14

Depth: 200mm | Projection: 18mm | Length: 3100mm

**FR15** 

Depth: 244mm | Projection: 45mm | Length: 2000mm