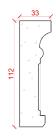

Depth: 206mm | Projection: 34mm | Length: 2500mm

Depth: 205mm | Projection: 33mm | Length: 2500mm

FR12

Depth: 230mm | Projection: 35mm | Length: 2470mm

FR13

Depth: 112mm | Projection: 33mm | Length: 2500mm