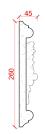

# Frieze Range Specifier Guide

Heighten the grandeur of any property with the perfect complement to our plaster cornices. Each section of frieze is handmade by our craftsmen and delivered from our Studio directly to your project on a supply only basis or for installation by our experienced tradesmen.







FR01



Depth: 155mm | Projection: 28mm | Length: 1150mm



FR02



Depth: 173mm | Projection: 30mm | Length: 1345mm



FR03



Depth: 92mm | Projection: 15mm | Length: 1600mm



FR04



Depth: 185mm | Projection:35 | Length: 2828mm



FR05



Depth: 260mm | Projection: 45mm | Length: 3000mm



# FR06

Depth: 99mm | Projection: 21mm | Length: 2500mm





FR07







FR08



Depth: 267mm | Projection: 25mm | Length: 2400mm



FR09



Depth: 143mm | Projection: 19mm | Length: 2500mm



FR10



Depth: 206mm | Projection: 34mm | Length: 2500mm







Depth: 205mm | Projection: 33mm | Length: 2500mm



FR12



Depth: 230mm | Projection: 35mm | Length: 2470mm



FR13



Depth: 112mm | Projection: 33mm | Length: 2500mm



FR14



Depth: 200mm | Projection: 18mm | Length: 3100mm



**FR15** 



Depth: 244mm | Projection: 45mm | Length: 2000mm



#### FR16



Depth: 175mm | Projection: 36mm | Length: 2150mm



FR17



Depth: 147mm | Projection: 25mm | Length: 2050mm