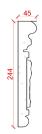

FR14

Depth: 200mm | Projection: 18mm | Length: 3100mm

**FR15** 

Depth: 244mm | Projection: 45mm | Length: 2000mm