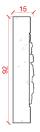

# FR06

Depth: 99mm | Projection: 21mm | Length: 2500mm

FR07

FR08

Depth: 267mm | Projection: 25mm | Length: 2400mm

FR09

Depth: 143mm | Projection: 19mm | Length: 2500mm

FR10