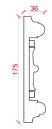

#### FR16

Depth: 175mm | Projection: 36mm | Length: 2150mm

FR17

Depth: 147mm | Projection: 25mm | Length: 2050mm