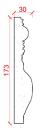

FR01

Depth: 155mm | Projection: 28mm | Length: 1150mm

FR02

Depth: 173mm | Projection: 30mm | Length: 1345mm

FR03

Depth: 92mm | Projection: 15mm | Length: 1600mm

FR04

Depth: 185mm | Projection:35 | Length: 2828mm