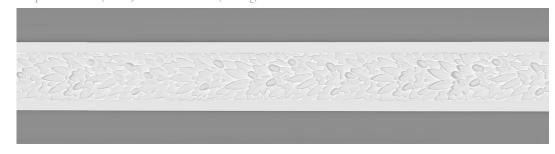

FR01

Depth: 155mm | Projection: 28mm | Length: 1150mm

FR02

Depth: 173mm | Projection: 30mm | Length: 1345mm

FR03

Depth: 92mm | Projection: 15mm | Length: 1600mm

FR04

Depth: 185mm | Projection:35 | Length: 2828mm