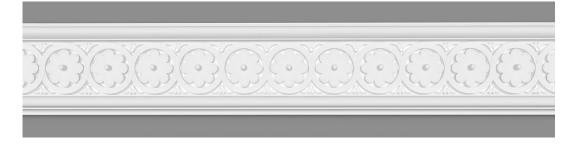

#### FR16

Depth: 175mm | Projection: 36mm | Length: 2150mm

FR17

Depth: 147mm | Projection: 25mm | Length: 2050mm